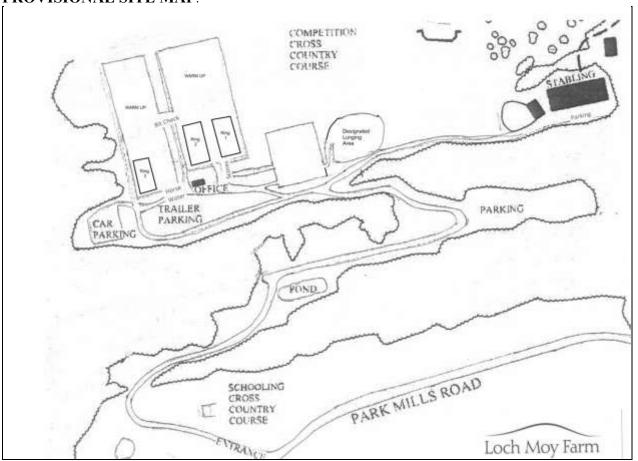

The Highlands at Loch Moy Farm 1235 Park Mills Rd, Adamstown, Maryland 21710

Official Qualifying Competitions for

2025 GAIG/USDF Regional Championships 2025 Col. Bengt Ljungquist Memorial Championship NEW THIS YEAR!! National Dressage Pony Cup Partner Show