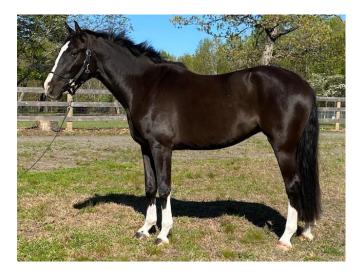

# **2020 EAST COAST CHAMPIONSHIPS**

September 26-27 | Loch Moy Farm | Adamstown, MD

2019 EAST COAST FEH HIGH POINT CHAMPION Royal Casino, an Oldenburg gelding (Rosenthal x Lady Logan) Owner/Breeder: Cynthia McNemar