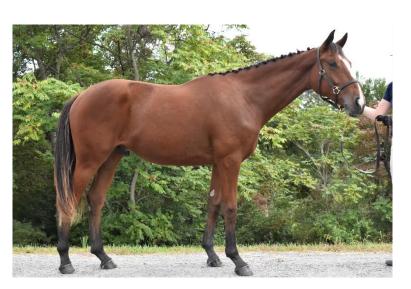

# **2020 EAST COAST CHAMPIONSHIPS**

September 26-27 | Loch Moy Farm | Adamstown, MD

2019 EAST COAST FEH HIGH POINT CHAMPION Royal Casino, an Oldenburg gelding (Rosenthal x Lady Logan) Owner/Breeder: Cynthia McNemar