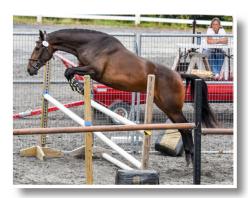

horses are judged on both their conformation and the quality and correctness of their gaits. Upon entering the arena, their handlers are asked to stand the horses up for inspection to allow the judge to analyze the strengths and weaknesses in their conformation. Then, they are asked to walk a 15-meter triangle, and then trot a 30-meter triangle. Finally, they are asked to stand up one last time for the judge to make their final observations. In addition to being judged on the triangle, the 3-year-old horses will be evaluated in a jump chute and awarded a score for the canter and a score for jumping. The newly added FEH 4-year-old division will complete

Additionally, the judge will look for the horses' gaits to be straight, correct, swinging, and uphill. At the canter the judge will look at rhythm, balance and ground cover and will evaluate technique and ability/scope over fences.